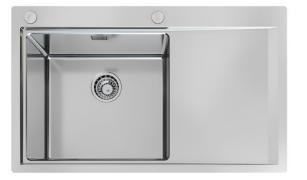

### Sink Master

Bowl on the left Kitchen Sinks Code: 1250 052

### DETAILS

| Edge/Installation Type | Flush-mount   Top-mount                                         |
|------------------------|-----------------------------------------------------------------|
| Finish                 | Foster brushed                                                  |
| Material               | AISI 304 stainless steel                                        |
| Texture                | Foster brushed                                                  |
| Base                   | 60 cm                                                           |
| Dimensions             | 860 x 520 mm                                                    |
| Standard fittings      | Fixing hooks, gasket, drain, overflow and siphon, boxed packing |
| Mixer holes            | 2 standard holes                                                |
| Built-in hole          | View technical data sheet                                       |