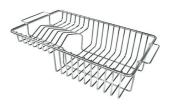

#### **OPTIONAL ACCESSORIES**

**Cestello inox** 8612 000

HPDE Twin chopping board 8644 101

**Glass chopping board** 8631 300

Stainless steel plate rack 8100 303 \* only in combination with the accessory 8644 101

HDPE Chopping board 8657 001

Stainless steel plate rack 8100 201

Stainless steel plate rack only usable in combination with the accessories 8644 003 8100 154

White bowl 8153 100

Graters kit with ring-holder and food collection tray