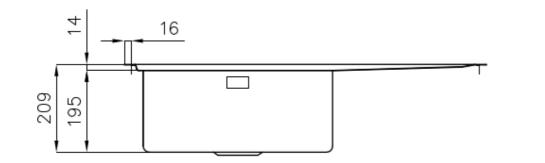

### DETAILS

| Edge/Installation Type | Flush-mount   Top-mount                                         |
|------------------------|-----------------------------------------------------------------|
| Finish                 | Foster brushed                                                  |
| Material               | AISI 304 stainless steel                                        |
| Texture                | Foster brushed                                                  |
| Base                   | 60 cm                                                           |
| Dimensions             | 860 x 520 mm                                                    |
| Standard fittings      | Fixing hooks, gasket, drain, overflow and siphon, boxed packing |
| Mixer holes            | 2 standard holes                                                |
| Built-in hole          | View technical data sheet                                       |

| Basket 3,5" waste fitting | The drain is equipped with a large 3.5" drain, with the practical basket cap that prevents the discharge of solid parts.                                                                                    |
|---------------------------|-------------------------------------------------------------------------------------------------------------------------------------------------------------------------------------------------------------|
| Deep bowls                | This bowls reach an important depth, over 20 cm, thanks to the advanced production technology, that can be offer great capiency and practicity in all the washing operations.                               |
| Double mixer hole         | The large tap counter is already fitted with a series of 2 tap holes. In the second hole it is possible to install the remote control of the automatic drain or, alternatively, a practical soap dispenser. |
| High thickness            | 1mm thick steel. A significant thickness, which guarantees the maximum sturdiness and durability.                                                                                                           |
| Perimetral overflow       | The overflow is always a security on the Foster sinks that prevents the overflow of water in case of oversights. The perimeter drain solution improves aesthetics thanks to its square and essential shape. |
| Small radius              | Bowls with squared shapes with a modern design and an increased capacity, for a minimal aesthetics connected with an extreme practicity.                                                                    |