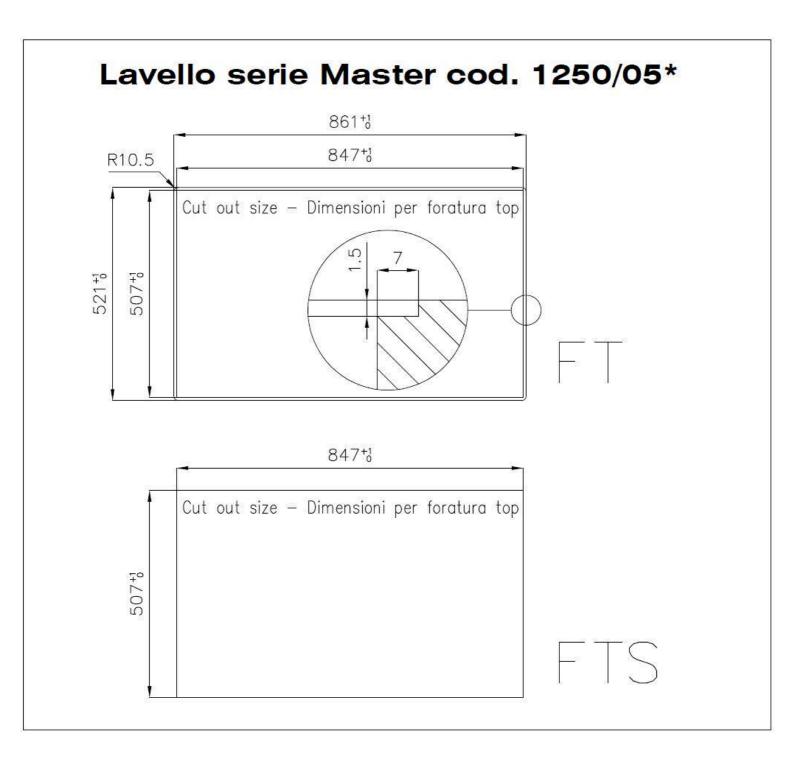

### DETAILS

| Edge/Installation Type | Flush-mount   Top-mount                                         |
|------------------------|-----------------------------------------------------------------|
| Finish                 | Foster brushed                                                  |
| Material               | AISI 304 stainless steel                                        |
| Texture                | Foster brushed                                                  |
| Base                   | 60 cm                                                           |
| Dimensions             | 860 x 520 mm                                                    |
| Standard fittings      | Fixing hooks, gasket, drain, overflow and siphon, boxed packing |
| Mixer holes            | 2 standard holes                                                |
| Built-in hole          | View technical data sheet                                       |