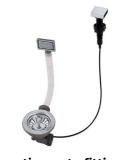

lternatively, a practical soap dispenser. |
| High thickness            | 1mm thick steel. A significant thickness, which guarantees the maximum sturdiness and durability.                                                                                                           |
| Perimetral overflow       | The overflow is always a security on the Foster sinks that prevents the overflow of water in case of oversights. The perimeter drain solution improves aesthetics thanks to its square and essential shape. |
| Small radius              | Bowls with squared shapes with a modern design and an increased capacity, for a minimal aesthetics connected with an extreme practicity.                                                                    |

#### **TECHNICAL DATA**







#### EQUIPMENT



Automatic waste fitting - PM 8407 113

#### **OPTIONAL ACCESSORIES**



**Cestello inox** 8612 000



HPDE Twin chopping board 8644 101



**Glass chopping board** 8631 300



Stainless steel plate rack 8100 303 \* only in combination with the accessory 8644 101



HDPE Chopping board 8657 001



Stainless steel plate rack 8100 201



Stainless steel plate rack only usable in combination with the accessories 8644 003 8100 154



White bowl 8153 100



Graters kit with ring-holder and food collection tray

8159 101 \* only in combination with the accessory 8644 101



Stainless steel perforated tray 8151 000 \* only in combination with the accessory 8644 101

#### **RECOMMENDED PAIRINGS**



Mixer Tap Master 8493 000



**Mixer Tap Play** 8487 000