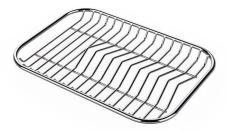

HDPE Chopping board 8657 001

Stainless steel plate rack 8100 201

Stainless steel plate rack only usable in combination with the accessories 8644 003 8100 154

White bowl 8153 100

Graters kit with ring-holder and food collection tray