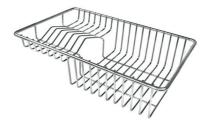

#### **OPTIONAL ACCESSORIES**

**Cestello inox** 8612 000

HPDE Twin chopping board 8644 101

**Glass chopping board** 8631 300

Stainless steel plate rack 8100 303 \* only in combination with the accessory 8644 101

HDPE Chopping board 8657 001

Stainless steel plate rack 8100 201

Stainless steel plate rack only usable in combination with the accessories 8644 003 8100 154

White bowl 8153 100

Graters kit with ring-holder and food collection tray