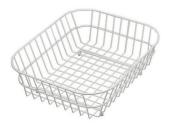

#### **OPTIONAL ACCESSORIES**

**Cestello inox** 8612 000

HPDE Twin chopping board 8644 101

**Glass chopping board** 8631 300

Stainless steel plate rack 8100 303 \* only in combination with the accessory 8644 101