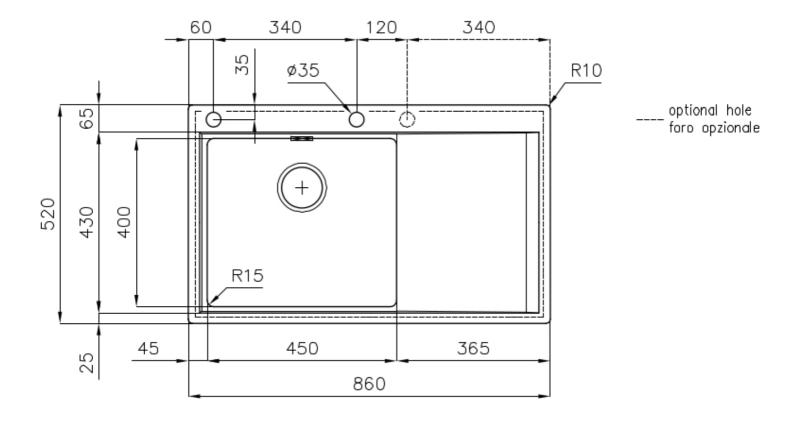

### DETAILS

| Edge/Installation Type | Flush-mount   Top-mount                                         |
|------------------------|-----------------------------------------------------------------|
| Finish                 | Foster brushed                                                  |
| Material               | AISI 304 stainless steel                                        |
| Texture                | Foster brushed                                                  |
| Base                   | 60 cm                                                           |
| Dimensions             | 860 x 520 mm                                                    |
| Standard fittings      | Fixing hooks, gasket, drain, overflow and siphon, boxed packing |
| Mixer holes            | 2 standard holes                                                |
| Built-in hole          | View technical data sheet                                       |

| Drainer                 | Yes                                                                                                                                                          |
|-------------------------|--------------------------------------------------------------------------------------------------------------------------------------------------------------|
| Width                   | 86 cm                                                                                                                                                        |
| Bowl dimension          | 450x400mm                                                                                                                                                    |
| Number of bowls         | 1 bowl                                                                                                                                                       |
| Waste fitting           | Drain with automatic PM control                                                                                                                              |
| FEATURES                |                                                                                                                                                              |
| Automatic waste fitting | The waste-fitting with round remote knob is supplied; a practical accessory which makes it unnecessary to get wet in order to drain the water from the bowl. |